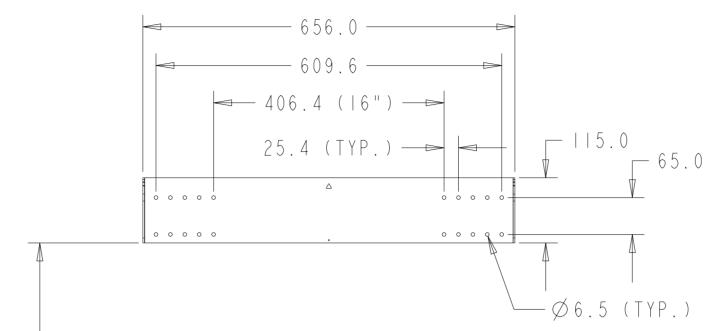

## ILE WALL MOUNT KIT P/N E727774 4 FOR WALL SIDE LAYOUT

RECESSED FACE WITHOUT WALL CLEARANCE: 31.3mm (WITHOUT SPACERS)

73.0