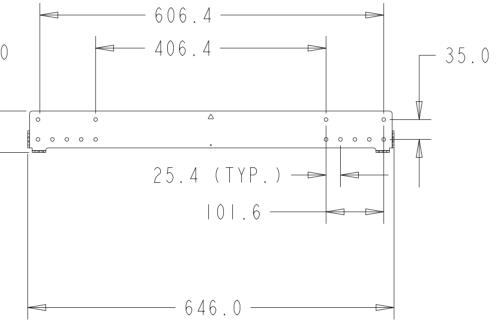

## <u>COMPUTE MODULE MOUNTING</u>

BRIGHTSIGN COMPUTE MODULE MOUNTING INSTRUCTIONS:

- I. ALIGN COMPUTE MODULE EDGE WITH HORIZONTAL MARKING
- 2. CENTER COMPUTE MODULE USING VERTICAL MARKINGS
- 3. INSTALL M4 SCREWS THROUGH DEVICE (MAX SCREW DEPTH INTO ET6554L = 5mm)
- 4. CONNECT POWER AND I/O CABLES FROM COMPUTER TO 6554L

## LOW-PROFILE WALL MOUNT KIT P/N E727774 WALL SIDE LAYOUT