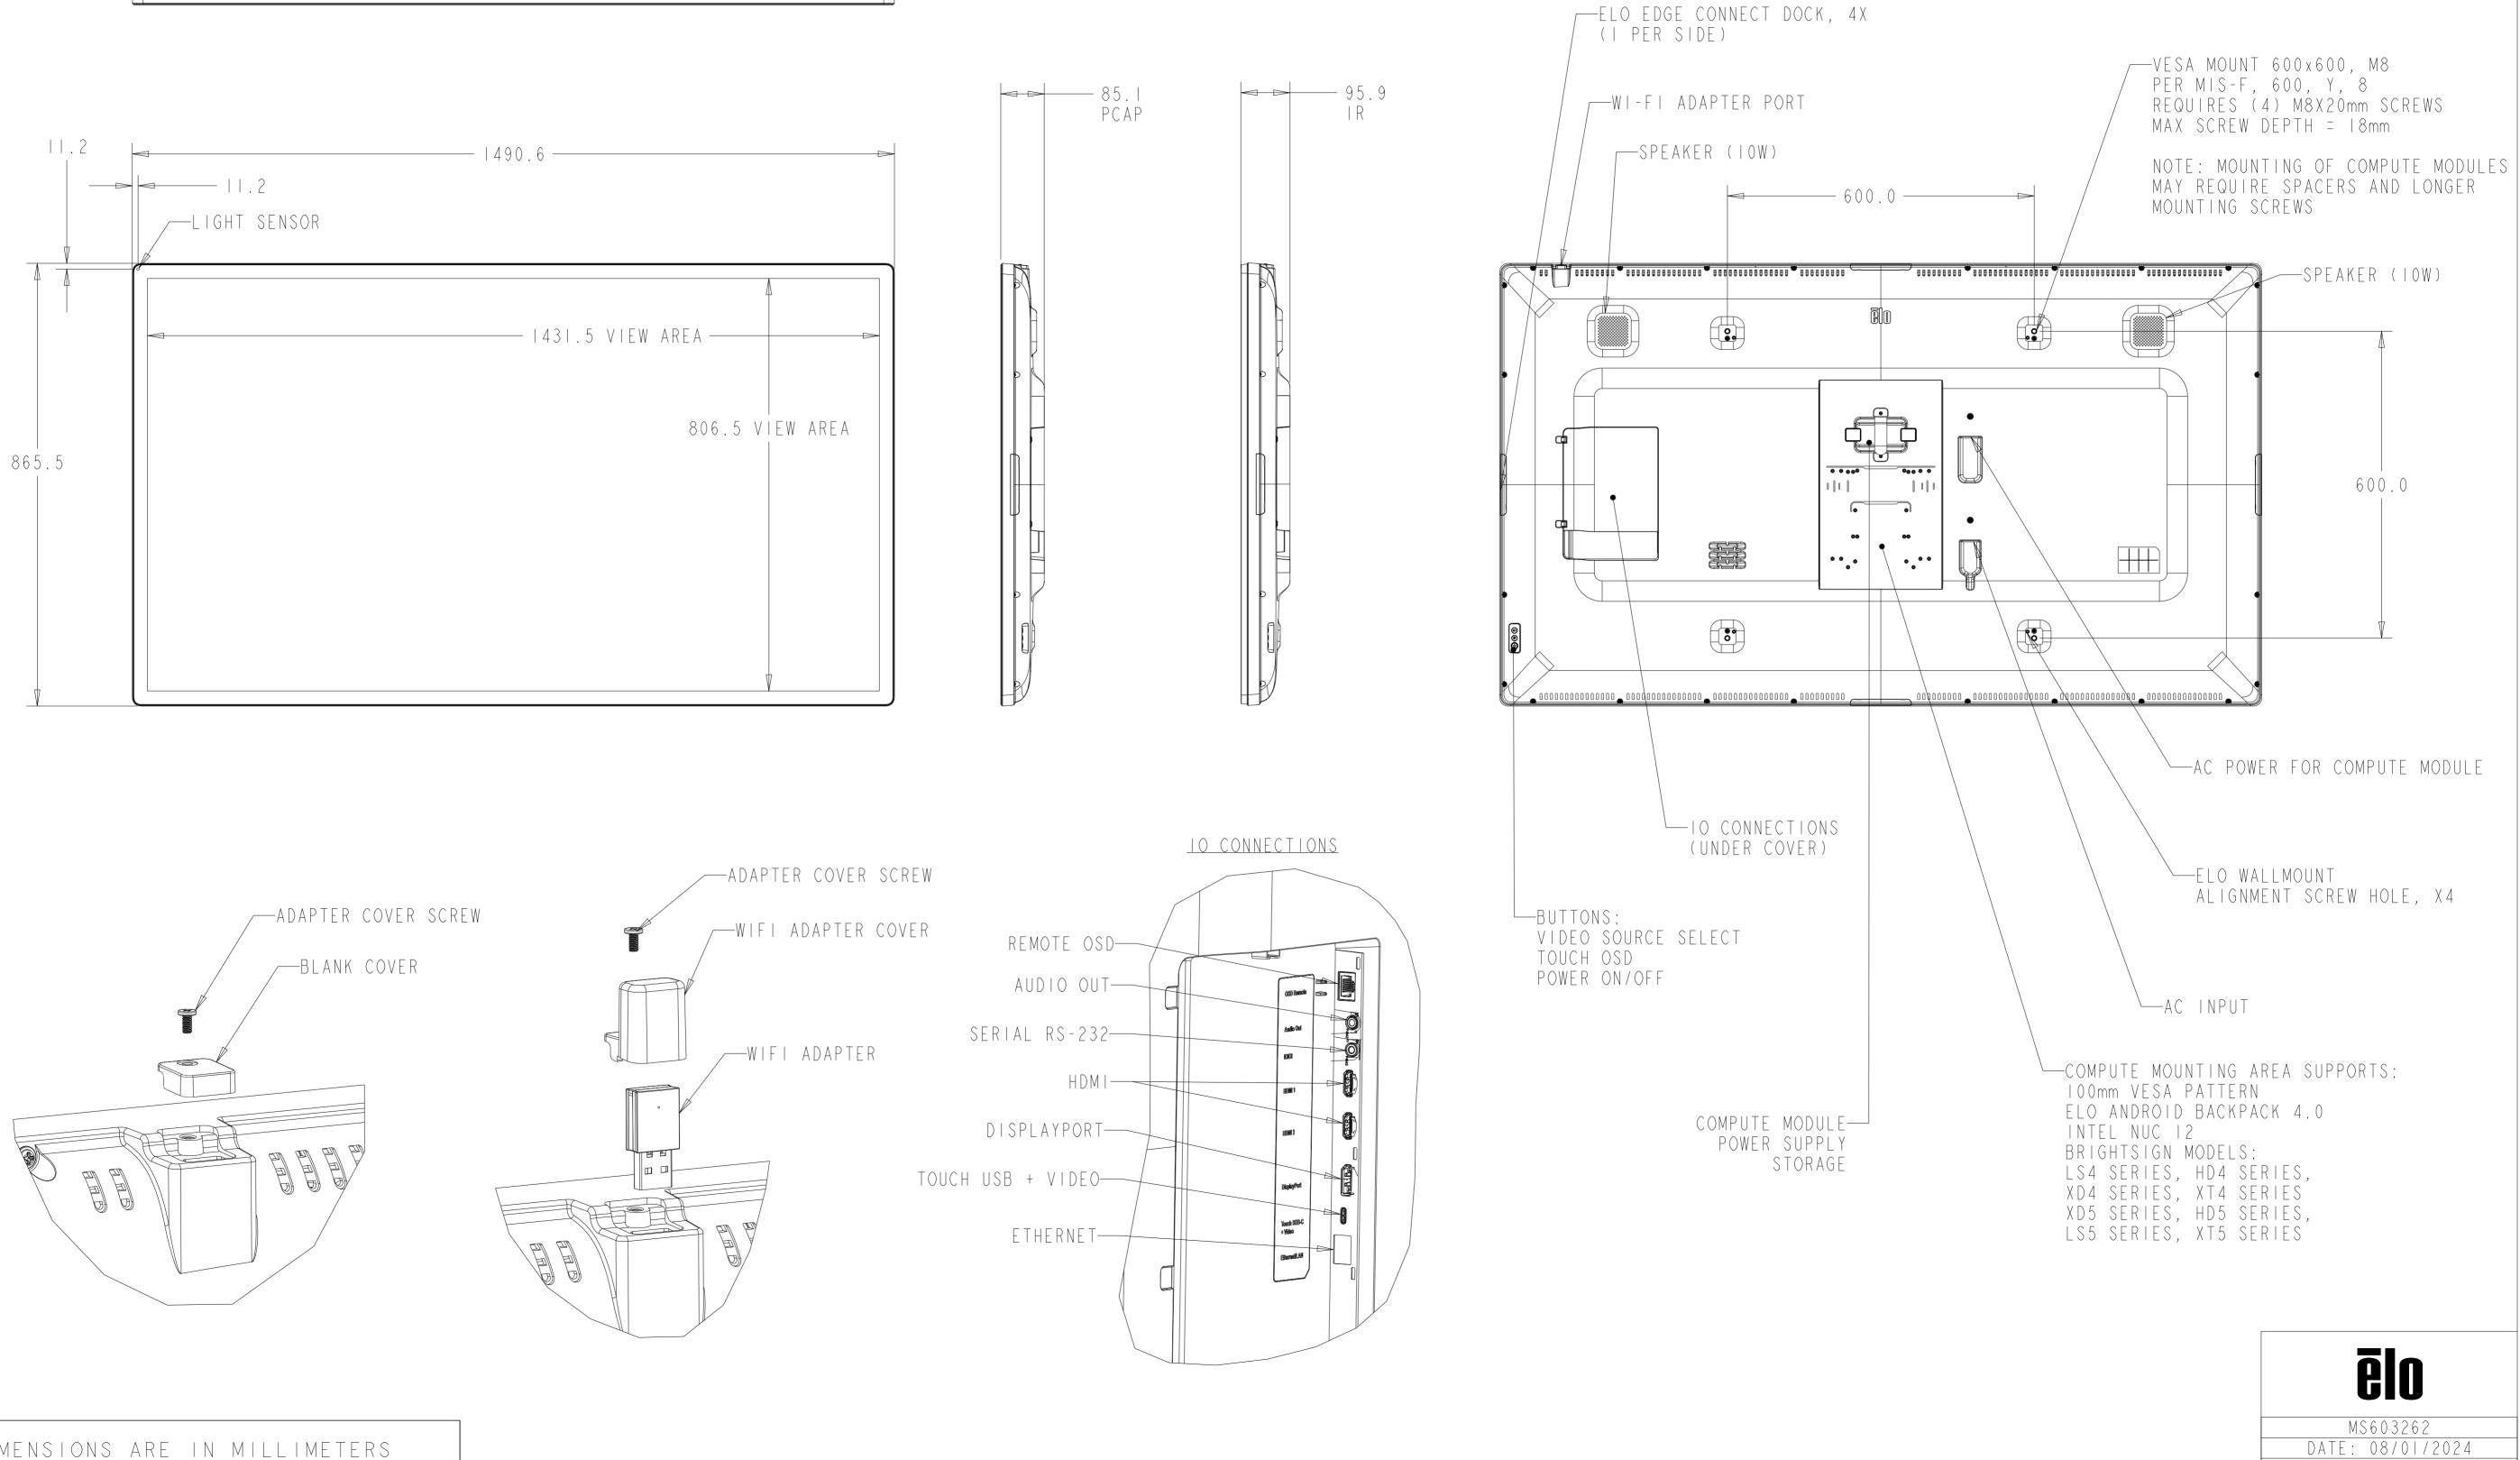

## <u>COMPUTE MODULE MOUNTING</u>

BRIGHTSIGN COMPUTE MODULE MOUNTING INSTRUCTIONS:

- I. ALIGN COMPUTE MODULE EDGE WITH HORIZONTAL MARKING
- 2. CENTER COMPUTE MODULE USING VERTICAL MARKINGS
- 3. INSTALL M4 SCREWS THROUGH DEVICE (MAX SCREW DEPTH INTO ET6554L = 5mm)
- 4. CONNECT POWER AND I/O CABLES FROM COMPUTER TO 6554L

(SCREW LENGTH = M4x30mm FLAT-HEAD)

| $\Box \bigcirc W -$ | PROFI |
|---------------------|-------|
| SEE                 | PAGE  |

|R = |0|.4 THICKNESS WHEN MOUNTED (W/O SPACERS)

## ILE WALL MOUNT KIT P/N E727774 4 FOR WALL SIDE LAYOUT

RECESSED FACE WITHOUT WALL CLEARANCE: 31.3mm (WITHOUT SPACERS)

73.0

## LOW-PROFILE WALL MOUNT KIT P/N E727774 WALL SIDE LAYOUT