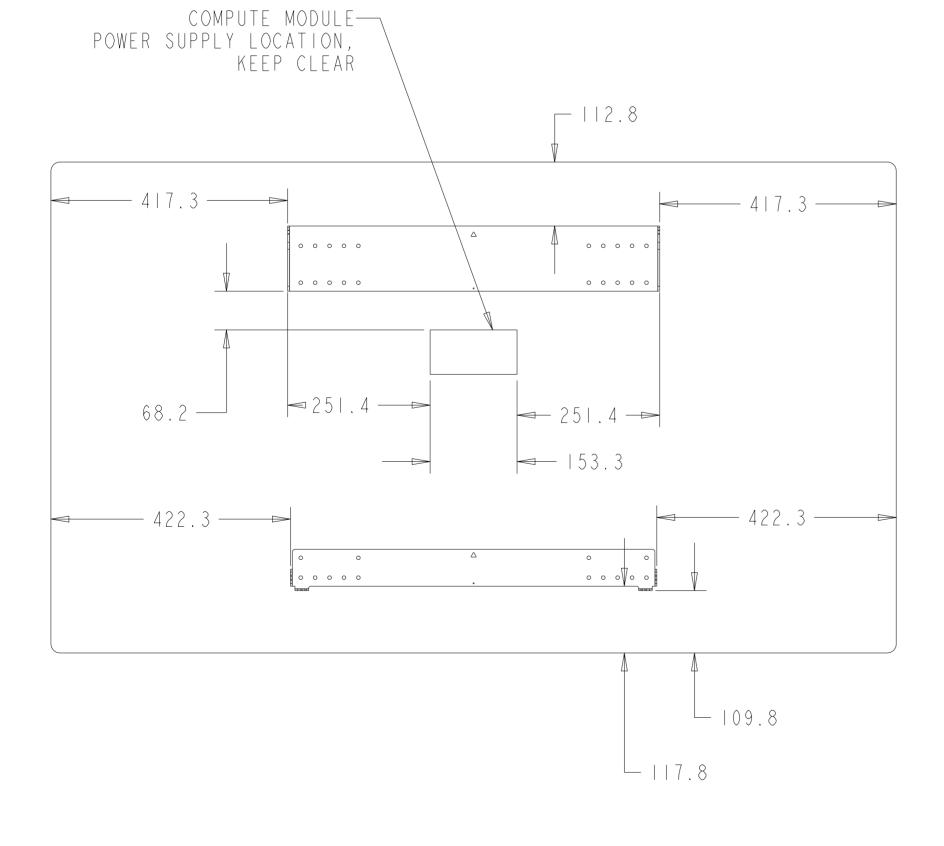

REV: A

## <u>COMPUTE MODULE MOUNTING</u>



BRIGHTSIGN COMPUTE MODULE MOUNTING INSTRUCTIONS:

- I. ALIGN COMPUTE MODULE EDGE WITH HORIZONTAL MARKING
- 2. CENTER COMPUTE MODULE USING VERTICAL MARKINGS
- 3. INSTALL M4 SCREWS THROUGH DEVICE (MAX SCREW DEPTH INTO ET6554L = 5mm)
- 4. CONNECT POWER AND I/O CABLES FROM COMPUTER TO 6554L

(SCREW LENGTH = M4x30mm FLAT-HEAD)



| $\Box \bigcirc W -$ | PROFI |
|---------------------|-------|
| SEE                 | PAGE  |

|R = |0|.4 THICKNESS WHEN MOUNTED (W/O SPACERS)



## ILE WALL MOUNT KIT P/N E727774 4 FOR WALL SIDE LAYOUT



RECESSED FACE WITHOUT WALL CLEARANCE: 31.3mm (WITHOUT SPACERS)













73.0

## LOW-PROFILE WALL MOUNT KIT P/N E727774 WALL SIDE LAYOUT