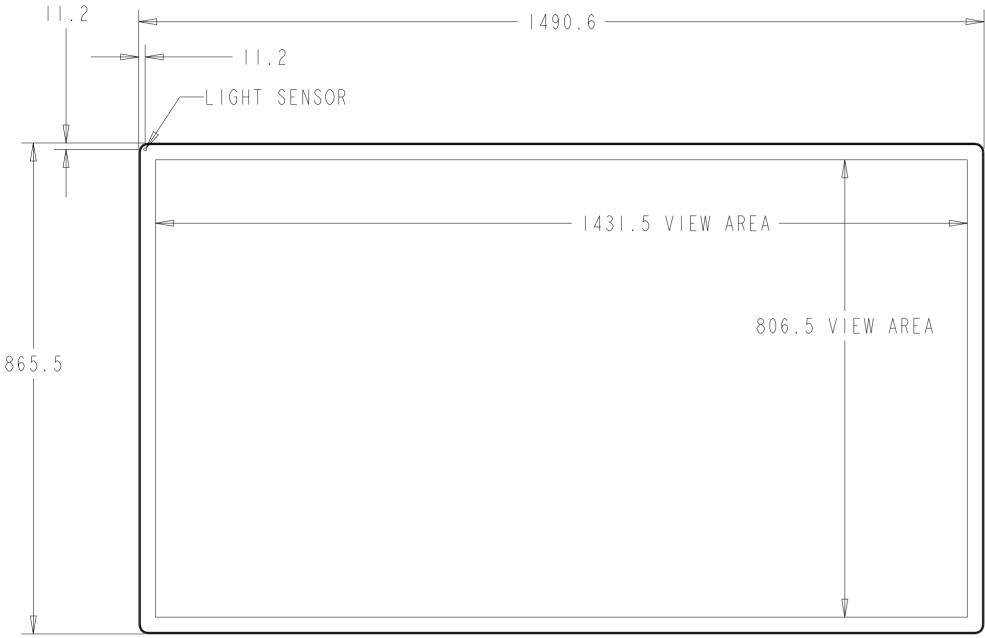

REV: A

## <u>COMPUTE MODULE MOUNTING</u>



BRIGHTSIGN COMPUTE MODULE MOUNTING INSTRUCTIONS:

- I. ALIGN COMPUTE MODULE EDGE WITH HORIZONTAL MARKING
- 2. CENTER COMPUTE MODULE USING VERTICAL MARKINGS
- 3. INSTALL M4 SCREWS THROUGH DEVICE (MAX SCREW DEPTH INTO ET6554L = 5mm)
- 4. CONNECT POWER AND I/O CABLES FROM COMPUTER TO 6554L

(SCREW LENGTH = M4x30mm FLAT-HEAD)



| $\Box \bigcirc W -$ | PROFI |
|---------------------|-------|
| SEE                 | PAGE  |

|R = |0|.4 THICKNESS WHEN MOUNTED (W/O SPACERS)



## ILE WALL MOUNT KIT P/N E727774 4 FOR WALL SIDE LAYOUT



RECESSED FACE WITHOUT WALL CLEARANCE: 31.3mm (WITHOUT SPACERS)













73.0

## LOW-PROFILE WALL MOUNT KIT P/N E727774 WALL SIDE LAYOUT