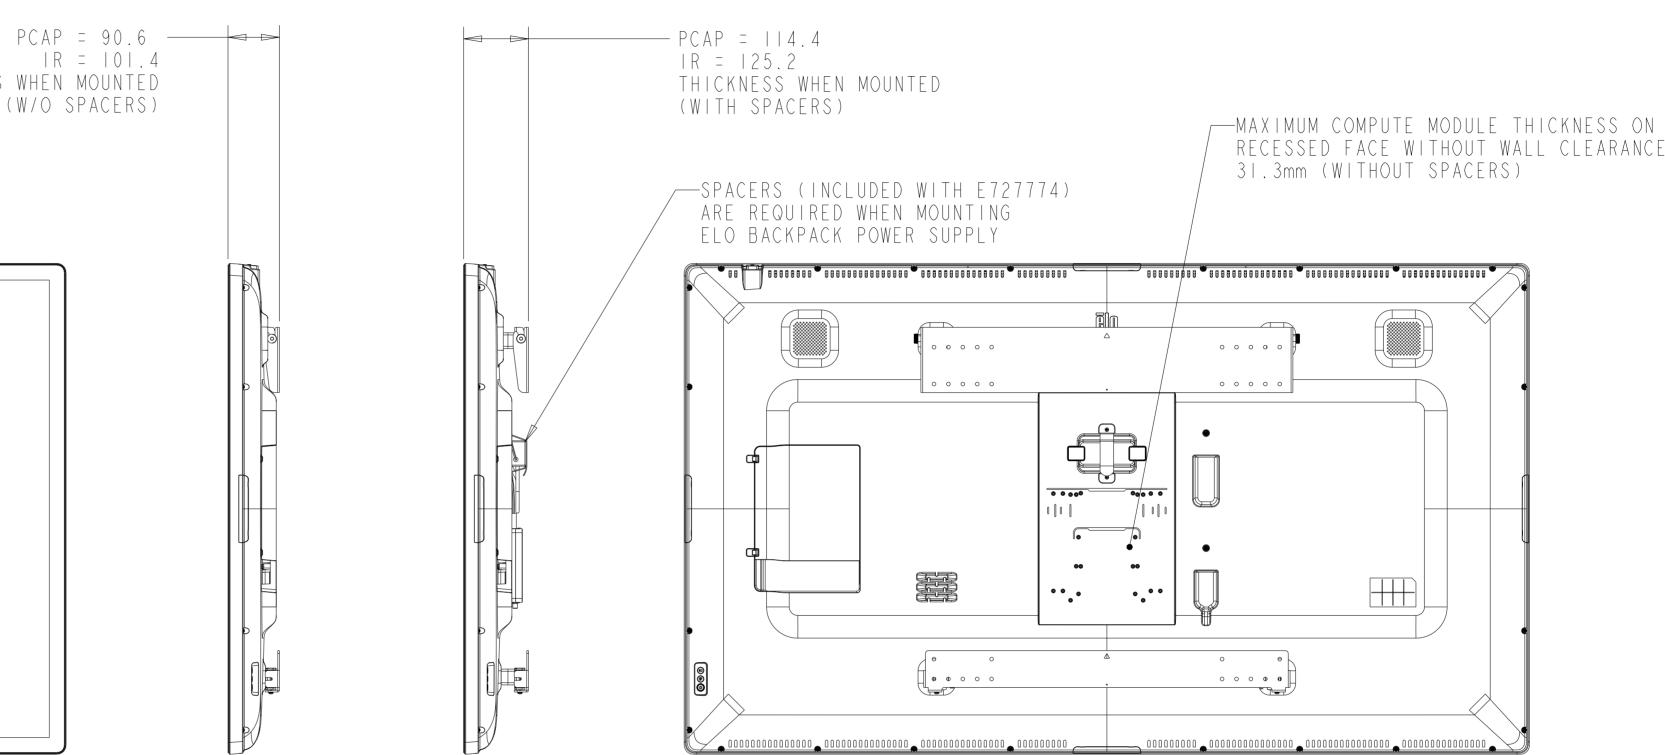

(SCREW LENGTH = M4x30mm FLAT-HEAD)

| $\Box \bigcirc W -$ | PROFI |
|---------------------|-------|
| SEE                 | PAGE  |

|R = |0|.4 THICKNESS WHEN MOUNTED (W/O SPACERS)

## ILE WALL MOUNT KIT P/N E727774 4 FOR WALL SIDE LAYOUT

RECESSED FACE WITHOUT WALL CLEARANCE: 31.3mm (WITHOUT SPACERS)

73.0