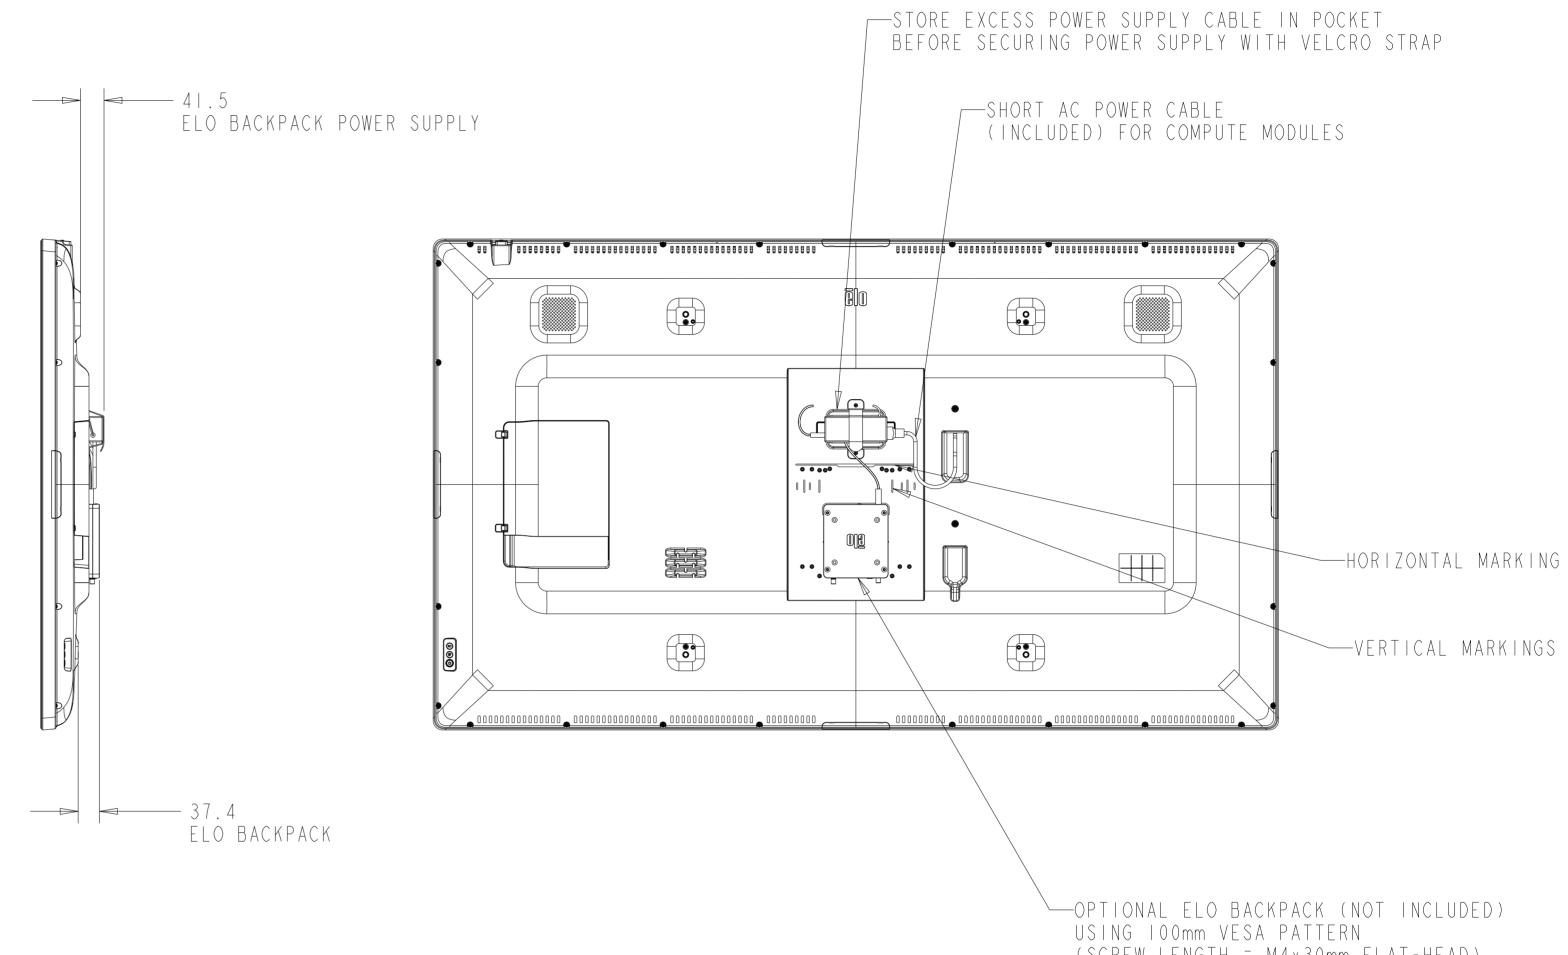

## <u>COMPUTE MODULE MOUNTING</u>

BRIGHTSIGN COMPUTE MODULE MOUNTING INSTRUCTIONS:

- I. ALIGN COMPUTE MODULE EDGE WITH HORIZONTAL MARKING
- 2. CENTER COMPUTE MODULE USING VERTICAL MARKINGS
- 3. INSTALL M4 SCREWS THROUGH DEVICE (MAX SCREW DEPTH INTO ET6554L = 5mm)
- 4. CONNECT POWER AND I/O CABLES FROM COMPUTER TO 6554L

(SCREW LENGTH = M4x30mm FLAT-HEAD)

| $\Box \bigcirc W -$ | PROFI |
|---------------------|-------|
| SEE                 | PAGE  |

|R = |0|.4 THICKNESS WHEN MOUNTED (W/O SPACERS)