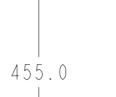

## ILE WALL MOUNT KIT P/N E727774 4 FOR WALL SIDE LAYOUT

RECESSED FACE WITHOUT WALL CLEARANCE: 31.3mm (WITHOUT SPACERS)

73.0